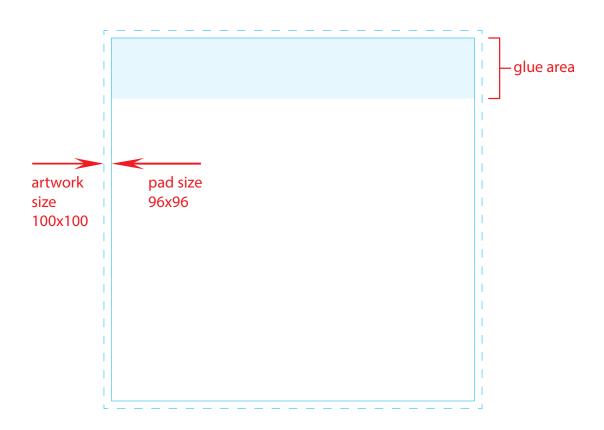

## template pads 100x100 - no bleeding off



## Please note

This proof is for artwork content, product specification & colour reference ONLY. The colours reproduced on this pdf are not to be taken as a representation of the final printing, please refer to recognised industry Pantone <u>uncoated</u> ink reference books for colour matching. PMS colours cannot be guaranteed on coloured paper.

## template pads 96x96 - with bleeding off



## Please note

This proof is for artwork content, product specification & colour reference ONLY. The colours reproduced on this pdf are not to be taken as a representation of the final printing, please refer to recognised industry Pantone <u>uncoated</u> ink reference books for colour matching. PMS colours cannot be guaranteed on coloured paper.