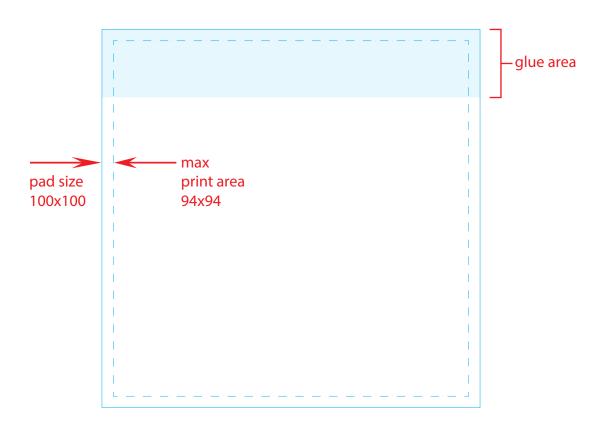

## template pads 100x100 - no bleeding off



## Please note

This proof is for artwork content, product specification & colour reference ONLY. The colours reproduced on this pdf are not to be taken as a representation of the final printing, please refer to recognised industry Pantone <u>uncoated</u> ink reference books for colour matching. PMS colours cannot be guaranteed on coloured paper.

## template pads 96x96 - with bleeding off



## Please note

This proof is for artwork content, product specification & colour reference ONLY. The colours reproduced on this pdf are not to be taken as a representation of the final printing, please refer to recognised industry Pantone <u>uncoated</u> ink reference books for colour matching. PMS colours cannot be guaranteed on coloured paper.